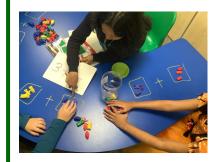

## Our Learning

This week in Cherry class the children have all been working really hard.

In maths, we have continued to develop our addition skills and have explored the two part model strategy.

In English, we have explored our new topic of Amazing Light. As well as explored the front cover of our new book, Secrets of Winter.