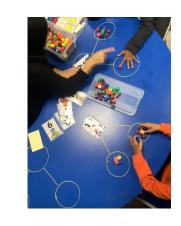

## Our Learning

This week in Cherry class the children have all been working really hard.

In maths, we have continued to develop our addition skills and have explored the two part model strategy.

In English, we have explored our new topic of Amazing Light. As well as explored the front cover of our new book, Secrets of Winter.